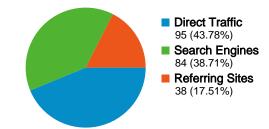

## All traffic sources sent a total of 217 visits

\_\_\_\_\_ 43.78% Direct Traffic

\_\_\_\_\_ 17.51% Referring Sites

\_\_\_\_\_ 38.71% Search Engines

## **Top Traffic Sources**

| Sources                 | Visits | % visits | Keywords              | Visits | % visits |
|-------------------------|--------|----------|-----------------------|--------|----------|
| (direct) ((none))       | 95     | 43.78%   | vidovszky             | 24     | 28.57%   |
| google (organic)        | 84     | 38.71%   | vidovszky család      | 12     | 14.29%   |
| freemail.hu (referral)  | 5      | 2.30%    | "bata álmos"          | 3      | 3.57%    |
| cpumuseum.hu (referral) | 3      | 1.38%    | csomortányi karoly    | 2      | 2.38%    |
| mkt.bme.hu (referral)   | 3      | 1.38%    | szacsvai varga ferenc | 2      | 2.38%    |