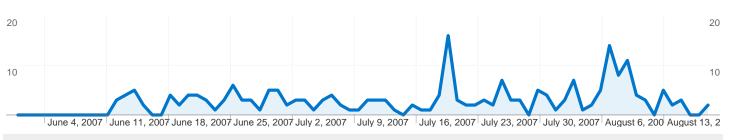

## A Vidovszky család portálja Traffic Sources Overview



## All traffic sources sent a total of 217 visits

\_\_\_\_\_ 43.78% Direct Traffic

\_\_\_\_\_ 17.51% Referring Sites

\_\_\_\_\_ 38.71% Search Engines



## **Top Traffic Sources**

| Sources                 | Visits | % visits | Keywords              | Visits | % visits |
|-------------------------|--------|----------|-----------------------|--------|----------|
| (direct) ((none))       | 95     | 43.78%   | vidovszky             | 24     | 28.57%   |
| google (organic)        | 84     | 38.71%   | vidovszky család      | 12     | 14.29%   |
| freemail.hu (referral)  | 5      | 2.30%    | "bata álmos"          | 3      | 3.57%    |
| cpumuseum.hu (referral) | 3      | 1.38%    | csomortányi karoly    | 2      | 2.38%    |
| mkt.bme.hu (referral)   | 3      | 1.38%    | szacsvai varga